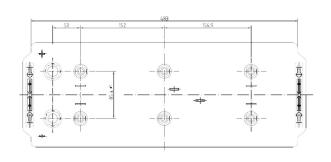

| PERFORMANCES                                                  |         |      | CONTAINER          |              |             |
|---------------------------------------------------------------|---------|------|--------------------|--------------|-------------|
| Voltage (V):                                                  | 12 V    |      | Type:              | D04          | BLACK       |
| C20 (Ah):                                                     | 120.0   | 20 h | Hold Down:         | B0           |             |
| Cranking (A):                                                 | 0       | EN   | H.D. Adapter:      | No           |             |
| Charge:                                                       | CHARGED |      | COVER              |              | ER          |
| Technology:                                                   | GEL     |      | Type:              | Flat/Screw   | BLACK       |
| Grid:                                                         | Ca/Ca   |      | Polarity:          | ETN 3        |             |
|                                                               |         |      | Terminals:         | EN taper po  | ost         |
|                                                               |         |      | Terminal Adapter:  | No           |             |
|                                                               |         |      | SOCI:              | No           |             |
|                                                               |         |      | Ventilation:       | Independent  | nt          |
|                                                               |         |      | Filter:            | No           |             |
| STD. DIMENSIONS                                               |         |      | Lateral Plug:      | No           |             |
| Length (mm ± 2):                                              | 513     |      | PLUGS              |              |             |
| Width (mm ± 2):                                               | 189     |      | Type: 6 x M18 V    | alve         | GREY MEDIUM |
| Height (mm $\pm$ 2): 223<br>Total Weight (kg $\pm$ 5%): 40.00 |         |      | HANDLES            |              |             |
| Total Weight (kg ± 5 %).                                      | 40.00   |      | Type: 2 x Rope     | (Rigid holde |             |
|                                                               |         |      | OTHERS             |              |             |
|                                                               |         |      | Degassing Tube: No |              |             |
|                                                               |         |      | Gel                |              |             |
| All figures show nominal value EN50342 and applicable Euro    |         |      |                    |              |             |