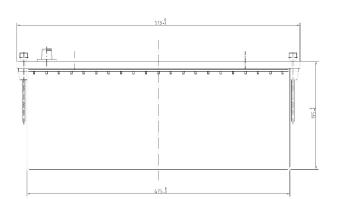

| PERFORMANCES                                                  |         |      | CONTAINER          |              |             |
|---------------------------------------------------------------|---------|------|--------------------|--------------|-------------|
| Voltage (V):                                                  | 12 V    |      | Type:              | D04          | BLACK       |
| C20 (Ah):                                                     | 120.0   | 20 h | Hold Down:         | B0           |             |
| Cranking (A):                                                 | 0       | EN   | H.D. Adapter:      | No           |             |
| Charge:                                                       | CHARGED |      | COVER              |              | ER          |
| Technology:                                                   | GEL     |      | Type:              | Flat/Screw   | BLACK       |
| Grid:                                                         | Ca/Ca   |      | Polarity:          | ETN 3        |             |
|                                                               |         |      | Terminals:         | EN taper po  | ost         |
|                                                               |         |      | Terminal Adapter:  | No           |             |
|                                                               |         |      | SOCI:              | No           |             |
|                                                               |         |      | Ventilation:       | Independent  | nt          |
|                                                               |         |      | Filter:            | No           |             |
| STD. DIMENSIONS                                               |         |      | Lateral Plug:      | No           |             |
| Length (mm ± 2):                                              | 513     |      | PLUGS              |              |             |
| Width (mm ± 2):                                               | 189     |      | Type: 6 x M18 V    | alve         | GREY MEDIUM |
| Height (mm $\pm$ 2): 223<br>Total Weight (kg $\pm$ 5%): 40.00 |         |      | HANDLES            |              |             |
| Total Weight (kg ± 5 %).                                      | 40.00   |      | Type: 2 x Rope     | (Rigid holde |             |
|                                                               |         |      | OTHERS             |              |             |
|                                                               |         |      | Degassing Tube: No |              |             |
|                                                               |         |      | Gel                |              |             |
| All figures show nominal value EN50342 and applicable Euro    |         |      |                    |              |             |