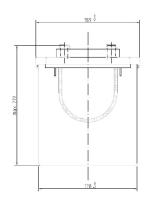

| PERFORMANCES                                                  |         |      | CONTAINER          |              |             |
|---------------------------------------------------------------|---------|------|--------------------|--------------|-------------|
| Voltage (V):                                                  | 12 V    |      | Type:              | D04          | BLACK       |
| C20 (Ah):                                                     | 120.0   | 20 h | Hold Down:         | B0           |             |
| Cranking (A):                                                 | 0       | EN   | H.D. Adapter:      | No           |             |
| Charge:                                                       | CHARGED |      | COVER              |              | ER          |
| Technology:                                                   | GEL     |      | Type:              | Flat/Screw   | BLACK       |
| Grid:                                                         | Ca/Ca   |      | Polarity:          | ETN 3        |             |
|                                                               |         |      | Terminals:         | EN taper po  | ost         |
|                                                               |         |      | Terminal Adapter:  | No           |             |
|                                                               |         |      | SOCI:              | No           |             |
|                                                               |         |      | Ventilation:       | Independent  | nt          |
|                                                               |         |      | Filter:            | No           |             |
| STD. DIMENSIONS                                               |         |      | Lateral Plug:      | No           |             |
| Length (mm ± 2):                                              | 513     |      | PLUGS              |              |             |
| Width (mm ± 2):                                               | 189     |      | Type: 6 x M18 V    | alve         | GREY MEDIUM |
| Height (mm $\pm$ 2): 223<br>Total Weight (kg $\pm$ 5%): 40.00 |         |      | HANDLES            |              |             |
| Total Weight (kg ± 5 %).                                      | 40.00   |      | Type: 2 x Rope     | (Rigid holde |             |
|                                                               |         |      | OTHERS             |              |             |
|                                                               |         |      | Degassing Tube: No |              |             |
|                                                               |         |      | Gel                |              |             |
| All figures show nominal value EN50342 and applicable Euro    |         |      |                    |              |             |