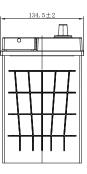

## **CHARACTERISTICS**

| Item                           |        | Specifications      |
|--------------------------------|--------|---------------------|
| Nominal Voltage                |        | 12V                 |
| Nominal Capacity (20HR)        |        | 40Ah                |
| Reserve Capacity               |        | 61min               |
| Cold Cranking Amps 0°F (-18°C) |        | 330A                |
|                                | Length | 200.5mm(7.89inches) |
| Dimension                      | Width  | 134.5mm(5.30inches) |
|                                | Height | 224mm(8.82inches)   |
| Approx Weight                  |        | 12.3kg(27.1lbs)     |
| Terminal                       |        | 3                   |
| Cell layout                    |        | 1                   |
| Hold-Down                      |        | B0                  |
| Case                           |        | Black-PP Material   |
| Cover                          |        | Black-PP Material   |
| Handle                         |        | TS1                 |