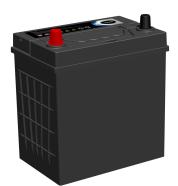

## AGM START-STOP BATTERY F-B21AGM40330SX

## **CHARACTERISTICS**

| Item                           |        | Specifications      |
|--------------------------------|--------|---------------------|
| Nominal Voltage                |        | 12V                 |
| Nominal Capacity (20HR)        |        | 40Ah                |
| Reserve Capacity               |        | 61min               |
| Cold Cranking Amps 0°F (-18°C) |        | 330A                |
|                                | Length | 200.5mm(7.89inches) |
| Dimension                      | Width  | 134.5mm(5.30inches) |
|                                | Height | 224mm(8.82inches)   |
| Approx Weight                  |        | 12.3kg(27.1lbs)     |
| Terminal                       |        | 3                   |
| Cell layout                    |        | 1                   |
| Hold-Down                      |        | B0                  |
| Case                           |        | Black-PP Material   |
| Cover                          |        | Black-PP Material   |
| Handle                         |        | TS1                 |