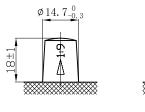

## **CHARACTERISTICS**

| Item                           |        | Specifications      |
|--------------------------------|--------|---------------------|
| Nominal Voltage                |        | 12V                 |
| Nominal Capacity (20HR)        |        | 40Ah                |
| Reserve Capacity               |        | 61min               |
| Cold Cranking Amps 0°F (-18°C) |        | 330A                |
|                                | Length | 200.5mm(7.89inches) |
| Dimension                      | Width  | 134.5mm(5.30inches) |
|                                | Height | 224mm(8.82inches)   |
| Approx Weight                  |        | 12.3kg(27.1lbs)     |
| Terminal                       |        | 3                   |
| Cell layout                    |        | 1                   |
| Hold-Down                      |        | B0                  |
| Case                           |        | Black-PP Material   |
| Cover                          |        | Black-PP Material   |
| Handle                         |        | TS1                 |