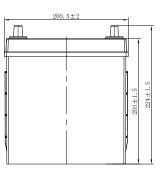

## **CHARACTERISTICS**

| Item                           |        | Specifications      |
|--------------------------------|--------|---------------------|
| Nominal Voltage                |        | 12V                 |
| Nominal Capacity (20HR)        |        | 40Ah                |
| Reserve Capacity               |        | 61min               |
| Cold Cranking Amps 0°F (-18°C) |        | 330A                |
|                                | Length | 200.5mm(7.89inches) |
| Dimension                      | Width  | 134.5mm(5.30inches) |
|                                | Height | 224mm(8.82inches)   |
| Approx Weight                  |        | 12.3kg(27.1lbs)     |
| Terminal                       |        | 3                   |
| Cell layout                    |        | 1                   |
| Hold-Down                      |        | B0                  |
| Case                           |        | Black-PP Material   |
| Cover                          |        | Black-PP Material   |
| Handle                         |        | TS1                 |