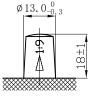

## **CHARACTERISTICS**

| Item                           |        | Specifications      |
|--------------------------------|--------|---------------------|
| Nominal Voltage                |        | 12V                 |
| Nominal Capacity (20HR)        |        | 40Ah                |
| Reserve Capacity               |        | 61min               |
| Cold Cranking Amps 0°F (-18°C) |        | 330A                |
|                                | Length | 200.5mm(7.89inches) |
| Dimension                      | Width  | 134.5mm(5.30inches) |
|                                | Height | 224mm(8.82inches)   |
| Approx Weight                  |        | 12.3kg(27.1lbs)     |
| Terminal                       |        | 3                   |
| Cell layout                    |        | 1                   |
| Hold-Down                      |        | B0                  |
| Case                           |        | Black-PP Material   |
| Cover                          |        | Black-PP Material   |
| Handle                         |        | TS1                 |